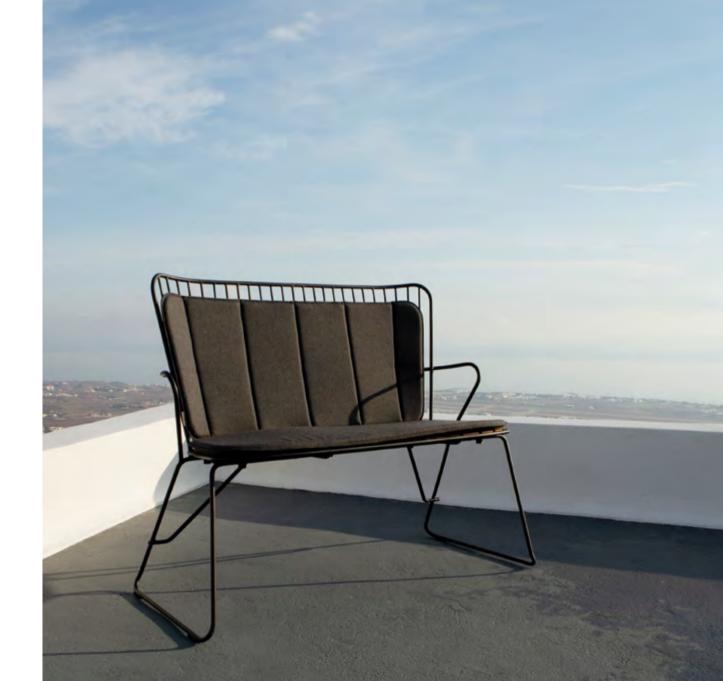

# PAON TWO SEATER

PAON TWO-SEATER BENCH COMES IN 5 DIFFERENT COLORS.

CUSHION AVAILABLE IN COAL GREY FABRIC.