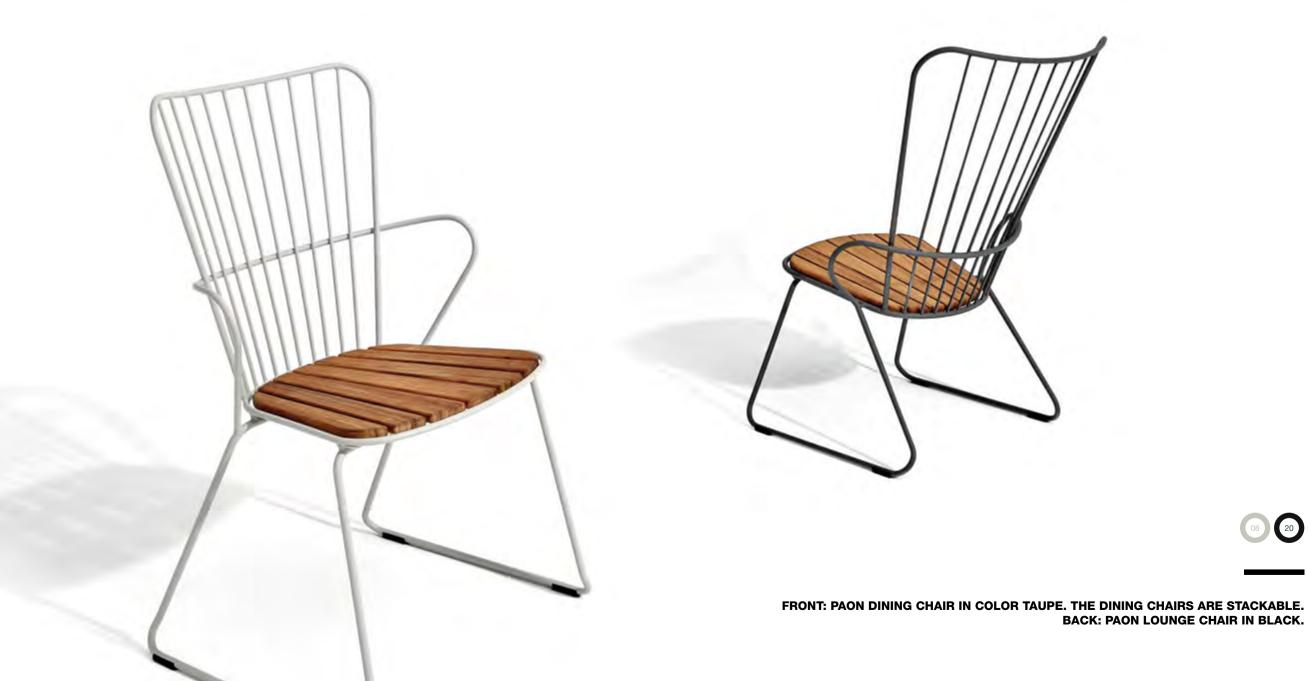

#### LIGHT SCANDINAVIAN DESIGN WITH A TOUCH OF FRENCH VICTORIAN ROMANCE.

PAON is a collection of outdoor chairs made in powder coated steel combined with beautiful bamboo lamellas. The collection includes a dining chair, a rocking chair, a lounger, a bar chair and a two-seater bench.

PAON is French for Peacock and this bird worked as inspiration in the design of PAON chairs – take a look at the back and you will notice. PAON is light Scandinavian in its design but with a touch of French Victorian romance. All PAON chairs are blessed with a seating comfort you would not expect from a metal chair.

The chairs are stackable and can be used with or without cushions. Comes in 5 beautiful colors. Cushions are available for all models in carbon grey.

Designed by Henrik Pedersen.

PAON ROCKING CHAIR. SEAT AND RUNNERS IN BAMBOO.