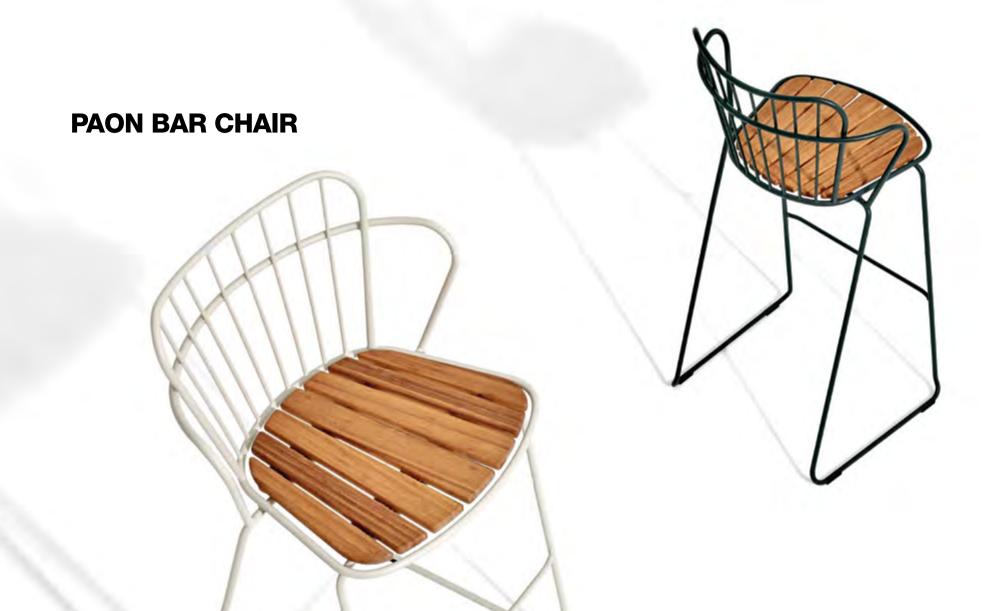

ON is a collection of outdoor chairs made in powder coated steel combined with beautiful bamboo lamellas. The collection includes a dining chair, a rocking chair, a lounger, a bar chair and a two-seater bench.

PAON is French for Peacock and this bird worked as inspiration in the design of PAON chairs – take a look at the back and you will notice. PAON is light Scandinavian in its design but with a touch of French Victorian romance. All PAON chairs are blessed with a seating comfort you would not expect from a metal chair.

The chairs are stackable and can be used with or without cushions. Comes in 5 beautiful colors. Cushions are available for all models in carbon grey.

Designed by Henrik Pedersen.

































PAON ROCKING CHAIR. SEAT AND RUNNERS IN BAMBOO.















PAON BAR CHAIR HEIGHT 78 CM THE BAR CHAIRS ARE STACKABLE.

# PAON TWO SEATER



PAON TWO-SEATER BENCH COMES IN 5 DIFFERENT COLORS.

CUSHION AVAILABLE IN COAL GREY FABRIC.









#### **PAON**