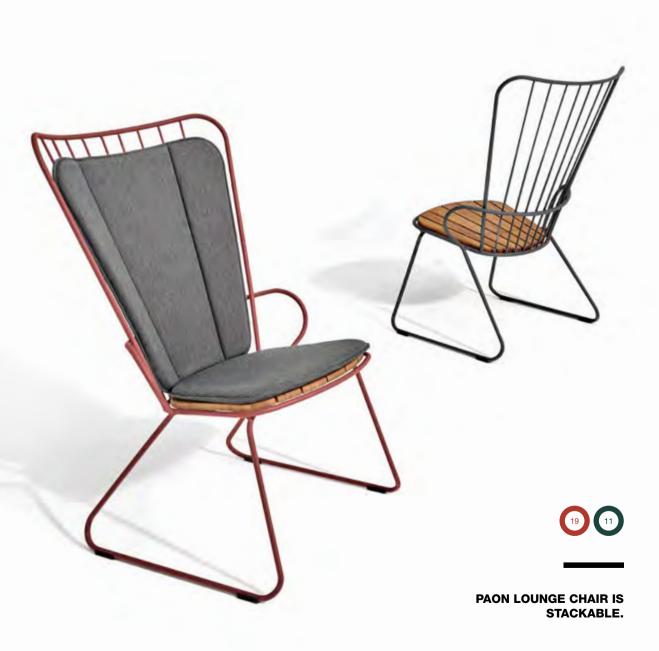

#### LIGHT SCANDINAVIAN DESIGN WITH A TOUCH OF FRENCH VICTORIAN ROMANCE.

PAON is a collection of outdoor chairs made in powder coated steel combined with beautiful bamboo lamellas. The collection includes a dining chair, a rocking chair, a lounger, a bar chair and a two-seater bench.

PAON is French for Peacock and this bird worked as inspiration in the design of PAON chairs – take a look at the back and you will notice. PAON is light Scandinavian in its design but with a touch of French Victorian romance. All PAON chairs are blessed with a seating comfort you would not expect from a metal chair.

The chairs are stackable and can be used with or without cushions. Comes in 5 beautiful colors. Cushions are available for all models in carbon grey.

Designed by Henrik Pedersen.

PAON ROCKING CHAIR. SEAT AND RUNNERS IN BAMBOO.