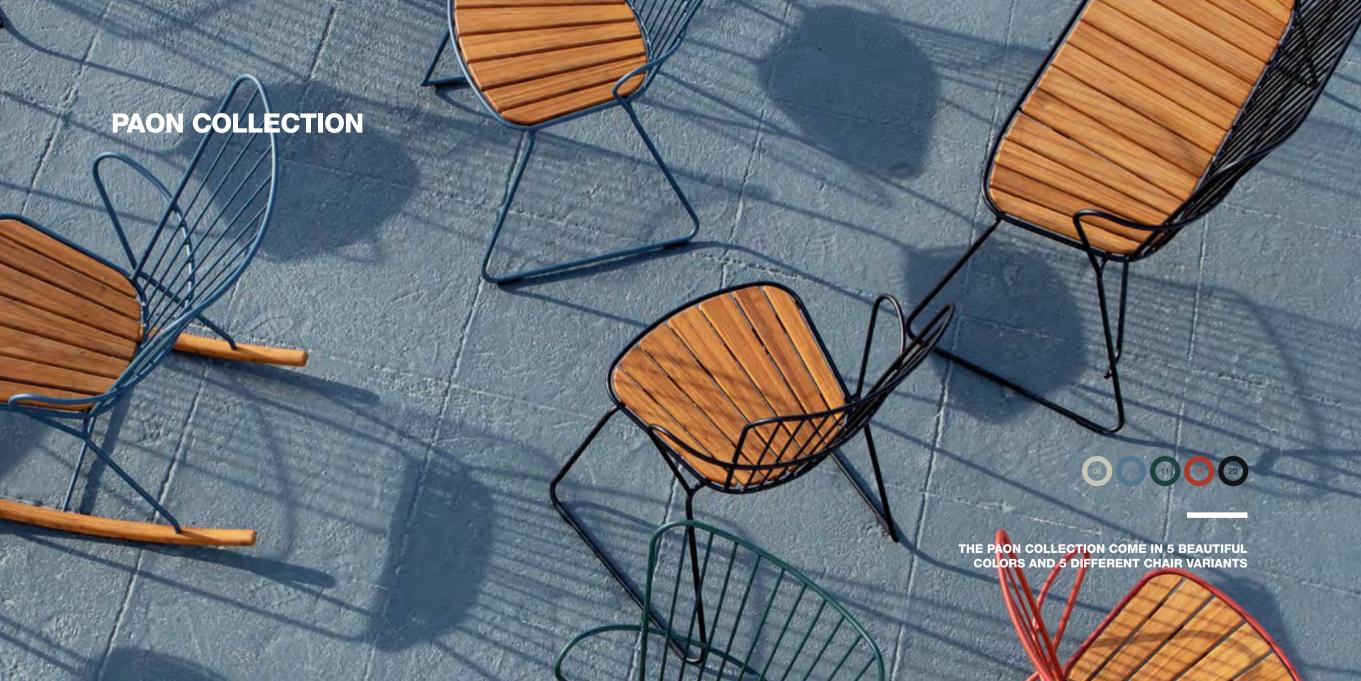

#### LIGHT SCANDINAVIAN DESIGN WITH A TOUCH OF FRENCH VICTORIAN ROMANCE.

PAON is a collection of outdoor chairs made in powder coated steel combined with beautiful bamboo lamellas. The collection includes a dining chair, a rocking chair, a lounger, a bar chair and a two-seater bench.

The chairs are stackable and can be used with or without cushions. Comes in 5 beautiful colors. Cushions are available for all models in carbon grey.

Designed by Henrik Pedersen.

PAON ROCKING CHAIR. SEAT AND RUNNERS IN BAMBOO.