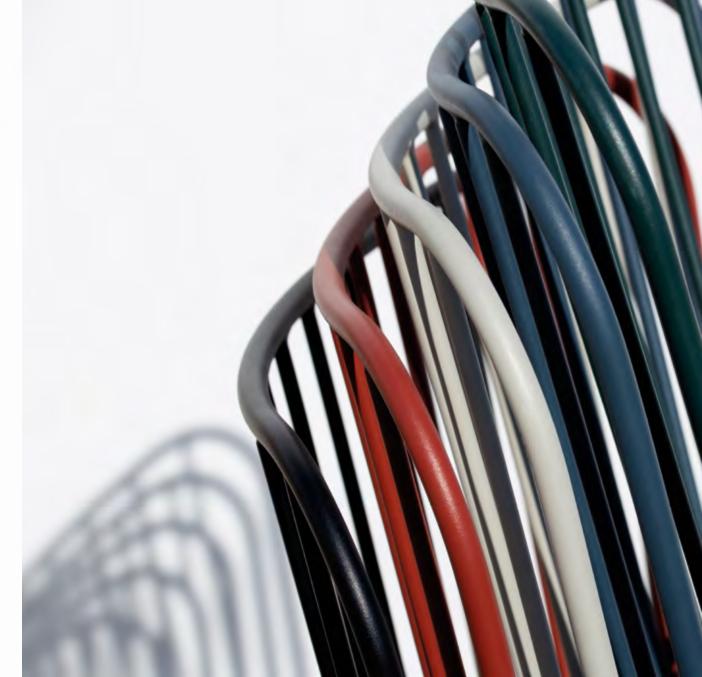

The chairs are stackable and can be used with or without cushions. Comes in 5 beautiful colors. Cushions are available for all models in carbon grey.

Designed by Henrik Pedersen.

PAON ROCKING CHAIR. SEAT AND RUNNERS IN BAMBOO.