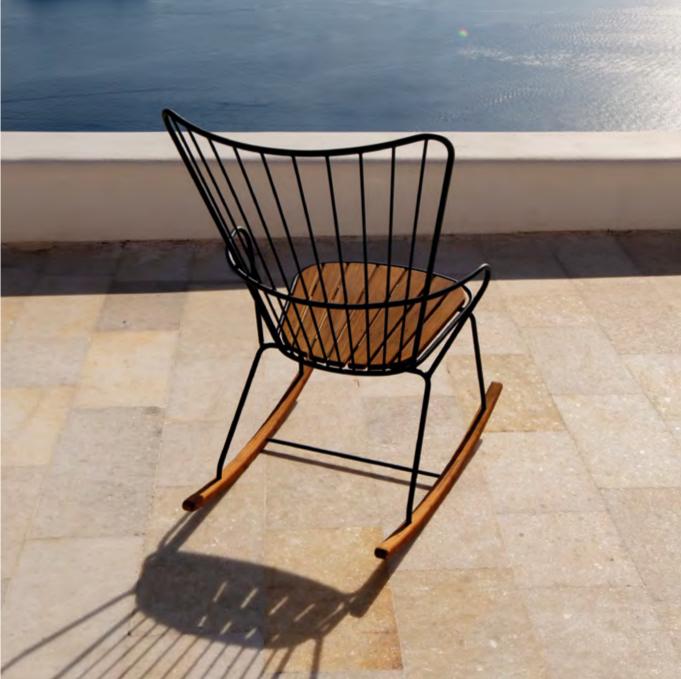

#### LIGHT SCANDINAVIAN DESIGN WITH A TOUCH OF FRENCH VICTORIAN ROMANCE.

PAON is a collection of outdoor chairs made in powder coated steel combined with beautiful bamboo lamellas. The collection includes a dining chair, a rocking chair, a lounger, a bar chair and a two-seater bench.

PAON is French for Peacock and this bird worked as inspiration in the design of PAON chairs – take a look at the back and you will notice. PAON is light Scandinavian in its design but with a touch of French Victorian romance. All PAON chairs are blessed with a seating comfort you would not expect from a metal chair.

The chairs are stackable and can be used with or without cushions. Comes in 5 beautiful colors. Cushions are available for all models in carbon grey.

Designed by Henrik Pedersen.

PAON ROCKING CHAIR. SEAT AND RUNNERS IN BAMBOO.