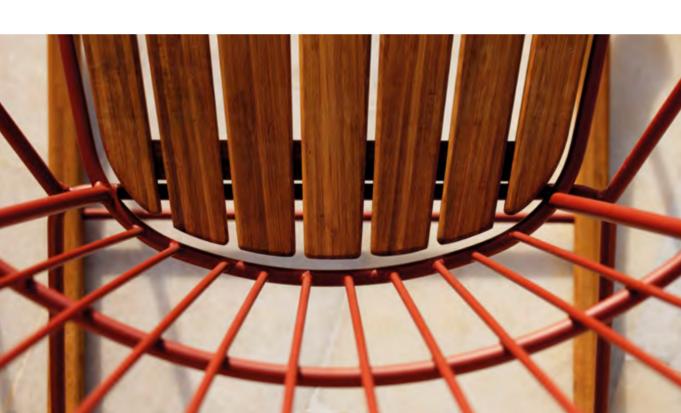

#### LIGHT SCANDINAVIAN DESIGN WITH A TOUCH OF FRENCH VICTORIAN ROMANCE.

PAON is a collection of outdoor chairs made in powder coated steel combined with beautiful bamboo lamellas. The collection includes a dining chair, a rocking chair, a lounger, a bar chair and a two-seater bench.

PAON is French for Peacock and this bird worked as inspiration in the design of PAON chairs – take a look at the back and you will notice. PAON is light Scandinavian in its design but with a touch of French Victorian romance. All PAON chairs are blessed with a seating comfort you would not expect from a metal chair.

The chairs are stackable and can be used with or without cushions. Comes in 5 beautiful colors. Cushions are available for all models in carbon grey.

Designed by Henrik Pedersen.

PAON ROCKING CHAIR. SEAT AND RUNNERS IN BAMBOO.