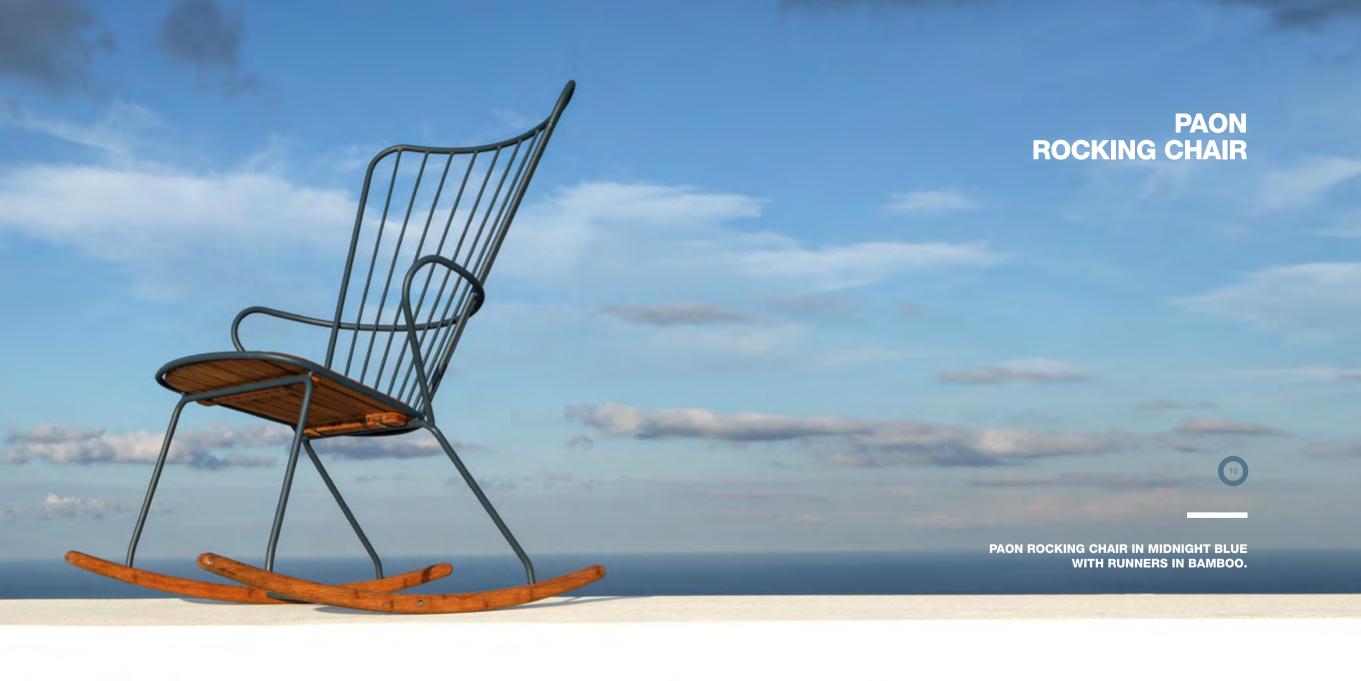

The chairs are stackable and can be used with or without cushions. Comes in 5 beautiful colors. Cushions are available for all models in carbon grey.

Designed by Henrik Pedersen.

PAON ROCKING CHAIR. SEAT AND RUNNERS IN BAMBOO.