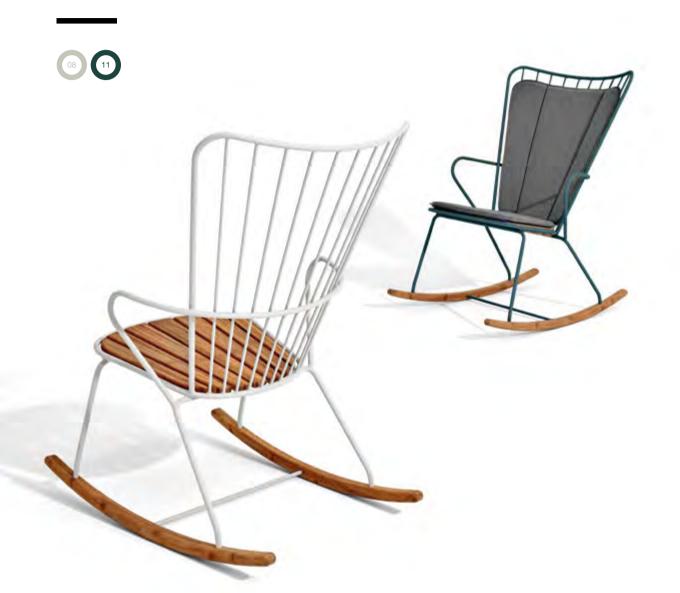

#### LIGHT SCANDINAVIAN DESIGN WITH A TOUCH OF FRENCH VICTORIAN ROMANCE.

PAON is a collection of outdoor chairs made in powder coated steel combined with beautiful bamboo lamellas. The collection includes a dining chair, a rocking chair, a lounger, a bar chair and a two-seater bench.

PAON is French for Peacock and this bird worked as inspiration in the design of PAON chairs – take a look at the back and you will notice. PAON is light Scandinavian in its design but with a touch of French Victorian romance. All PAON chairs are blessed with a seating comfort you would not expect from a metal chair.

The chairs are stackable and can be used with or without cushions. Comes in 5 beautiful colors. Cushions are available for all models in carbon grey.

Designed by Henrik Pedersen.

PAON ROCKING CHAIR. SEAT AND RUNNERS IN BAMBOO.