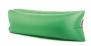

# **AVAILABLE COLOURS**

BLUE L0001 BLACK **Looo2** 

GREEN L0003

OLIVE GREEN L0004

PURPLE Looo5

FUCHSIA **Looo6** 

RED Looo7

## **LAMZAC HANGOUT**

**FACTS** L= 200 CM **W= 90** CM **H= 50** CM

Material
NYLON RIPSTOP, HIGH-DENSITY POLYETHYLENE BAG

Weight product **1.2** KG

Dimensions product (LxWxH) 200 × 90 × 50 CM

Dimensions packaging (LxWxH) 35.5 × 25 × 7.6 CM