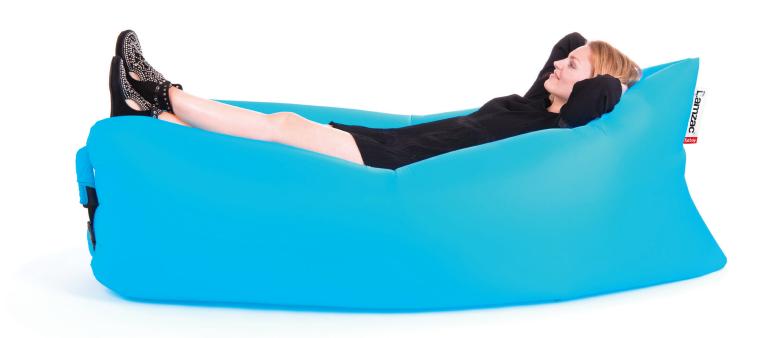

# LAMZAC® THE ORIGINAL

### Weight product+packaging 1.5 KG

Washing Instructions

• Gently pat the soiled area with a

In the cover on a white label

- Luxurious lounge chair
- Easy inflation in a few steps
- Super strong (holds up to 200 kg) • Water repellent