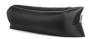

# **AVAILABLE COLOURS**

BLUE L0001 BLACK **Looo2** 

GREEN L0003

OLIVE GREEN L0004

PURPLE Looo5

FUCHSIA **Looo6** 

RED Looo7

## **LAMZAC HANGOUT**

**FACTS** L= 200 CM **W= 90** CM **H= 50** CM

Material
NYLON RIPSTOP, HIGH-DENSITY POLYETHYLENE BAG

Weight product **1.2** KG

Dimensions product (LxWxH) 200 × 90 × 50 CM

Dimensions packaging (LxWxH) 35.5 × 25 × 7.6 CM