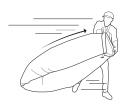

# LAMZAC® THE ORIGINAL



# easy inflation in just a few steps









# **AVAILABLE COLOURS**















BLUE L0001 BLACK **Looo2** 

GREEN L0003

OLIVE GREEN L0004

PURPLE Looo5

FUCHSIA **Looo6** 

RED Looo7

## **LAMZAC HANGOUT**

**FACTS** L= 200 CM **W= 90** CM **H= 50** CM



Material
NYLON RIPSTOP, HIGH-DENSITY POLYETHYLENE BAG

Weight product **1.2** KG

Dimensions product (LxWxH) 200 × 90 × 50 CM

Dimensions packaging (LxWxH) 35.5 × 25 × 7.6 CM

### Weight product+packaging 1.5 KG

Washing Instructions

• Gently pat the soiled area with a



In the cover on a white label

- Luxurious lounge chair
- Easy inflation in a few steps
- Super strong (holds up to 200 kg) • Water repellent

### User recommendations

- Store the Lamzac indoors after use
- For technical details and advise check the manual (included in box)