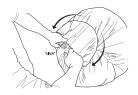

# LAMZAC® THE ORIGINAL



# easy inflation in just a few steps









# **AVAILABLE COLOURS**















BLUE L0001 BLACK **Looo2** 

GREEN L0003

OLIVE GREEN L0004

PURPLE Looo5

FUCHSIA **Looo6** 

RED Looo7

## **LAMZAC HANGOUT**

**FACTS** L= 200 CM **W= 90** CM **H= 50** CM



Material
NYLON RIPSTOP, HIGH-DENSITY POLYETHYLENE BAG

Weight product **1.2** KG

Dimensions product (LxWxH) 200 × 90 × 50 CM

Dimensions packaging (LxWxH) 35.5 × 25 × 7.6 CM

### Weight product+packaging 1.5 KG

Washing Instructions

• Gently pat the soiled area with a



In the cover on a white label

- Luxurious lounge chair
- Easy inflation in a few steps
- Super strong (holds up to 200 kg) • Water repellent

### User recommendations

- Store the Lamzac indoors after use
- For technical details and advise check the manual (included in box)