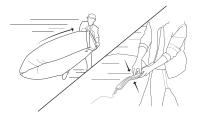

# LAMZAC® THE ORIGINAL



# easy inflation in just a few steps









# **AVAILABLE COLOURS**















BLUE L0001 BLACK **Looo2** 

GREEN L0003

OLIVE GREEN L0004

PURPLE Looo5

FUCHSIA **Looo6** 

RED Looo7

## **LAMZAC HANGOUT**

**FACTS** L= 200 CM **W= 90** CM **H= 50** CM



Material
NYLON RIPSTOP, HIGH-DENSITY POLYETHYLENE BAG

Weight product **1.2** KG

Dimensions product (LxWxH) 200 × 90 × 50 CM

Dimensions packaging (LxWxH) 35.5 × 25 × 7.6 CM

### Weight product+packaging 1.5 KG

Washing Instructions

• Gently pat the soiled area with a



In the cover on a white label

- Luxurious lounge chair
- Easy inflation in a few steps
- Super strong (holds up to 200 kg) • Water repellent

### User recommendations

- Store the Lamzac indoors after use
- For technical details and advise check the manual (included in box)