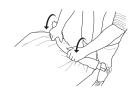

# LAMZAC® THE ORIGINAL



# easy inflation in just a few steps









# **AVAILABLE COLOURS**















BLUE L0001 BLACK **Looo2** 

GREEN L0003

OLIVE GREEN L0004

PURPLE Looo5

FUCHSIA **Looo6** 

RED Looo7

## **LAMZAC HANGOUT**

**FACTS** L= 200 CM **W= 90** CM **H= 50** CM



Material
NYLON RIPSTOP, HIGH-DENSITY POLYETHYLENE BAG

Weight product **1.2** KG

Dimensions product (LxWxH) 200 × 90 × 50 CM

Dimensions packaging (LxWxH) 35.5 × 25 × 7.6 CM

### Weight product+packaging 1.5 KG

Washing Instructions

• Gently pat the soiled area with a



In the cover on a white label

- Luxurious lounge chair
- Easy inflation in a few steps
- Super strong (holds up to 200 kg) • Water repellent

### User recommendations

- Store the Lamzac indoors after use
- For technical details and advise check the manual (included in box)