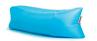

# **AVAILABLE COLOURS**

BLUE L0001 BLACK **Looo2** 

GREEN L0003

OLIVE GREEN L0004

PURPLE Looo5

FUCHSIA **Looo6** 

RED Looo7

## **LAMZAC HANGOUT**

**FACTS** L= 200 CM **W= 90** CM **H= 50** CM

Material
NYLON RIPSTOP, HIGH-DENSITY POLYETHYLENE BAG

Weight product **1.2** KG

Dimensions product (LxWxH) 200 × 90 × 50 CM

Dimensions packaging (LxWxH) 35.5 × 25 × 7.6 CM